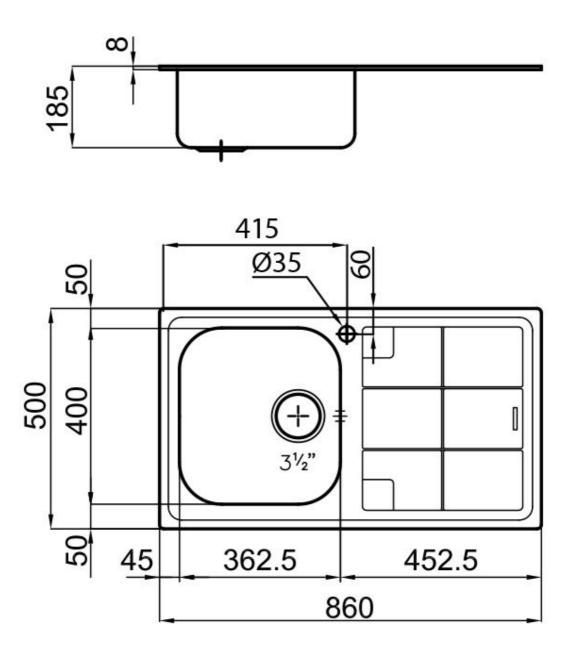

## **DETAILS**

| Edge/Installation Type | Standard (8 mm Edge)                                            |
|------------------------|-----------------------------------------------------------------|
| Material               | AISI 304 stainless steel                                        |
| Texture                | Foster brushed                                                  |
| Base                   | 45 cm                                                           |
| Dimensions             | 860x500 mm                                                      |
| Standard fittings      | Fixing hooks, gasket, drain, overflow and siphon, boxed packing |
| Mixer holes            | 1 standard hole                                                 |
| Built-in hole          | 840 x 480 mm                                                    |
| Drainer                | Yes                                                             |

| Width                     | 86 cm                                                                                                                                                                                                                    |
|---------------------------|--------------------------------------------------------------------------------------------------------------------------------------------------------------------------------------------------------------------------|
| Bowl dimension            | 362,5x400mm                                                                                                                                                                                                              |
| Number of bowls           | 1 bowl                                                                                                                                                                                                                   |
| Waste fitting             | 3,5" drain                                                                                                                                                                                                               |
| FEATURES                  |                                                                                                                                                                                                                          |
| Added value               | Foster uses steel thicknesses higher than those used on average by other manufacturers. This is how, thanks to our long experience, we know how to make sinks of superior quality and with a better resistance to aging. |
| Basket 3,5" waste fitting | The drain is equipped with a large 3.5" drain, with the practical basket cap that prevents the discharge of solid parts.                                                                                                 |
| Sliding brackets          |                                                                                                                                                                                                                          |

## **TECHNICAL DATA**