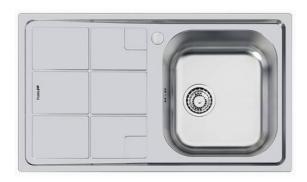

## Sink F300

Bowl on the right Kitchen Sinks Code: 1351 061

## **DETAILS**

| Edge/Installation Type | Standard (8 mm Edge)                                            |
|------------------------|-----------------------------------------------------------------|
| Material               | AISI 304 stainless steel                                        |
| Texture                | Foster brushed                                                  |
| Base                   | 45 cm                                                           |
| Dimensions             | 860x500 mm                                                      |
| Standard fittings      | Fixing hooks, gasket, drain, overflow and siphon, boxed packing |
| Mixer holes            | 1 standard hole                                                 |
| Built-in hole          | 840 x 480 mm                                                    |
| Drainer                | Yes                                                             |

| Width                     | 86 cm                                                                                                                                                                                                                    |
|---------------------------|--------------------------------------------------------------------------------------------------------------------------------------------------------------------------------------------------------------------------|
| Bowl dimension            | 362,5x400mm                                                                                                                                                                                                              |
| Number of bowls           | 1 bowl                                                                                                                                                                                                                   |
| Waste fitting             | 3,5" drain                                                                                                                                                                                                               |
| FEATURES                  |                                                                                                                                                                                                                          |
| Added value               | Foster uses steel thicknesses higher than those used on average by other manufacturers. This is how, thanks to our long experience, we know how to make sinks of superior quality and with a better resistance to aging. |
| Basket 3,5" waste fitting | The drain is equipped with a large 3.5" drain, with the practical basket cap that prevents the discharge of solid parts.                                                                                                 |
| Sliding brackets          |                                                                                                                                                                                                                          |